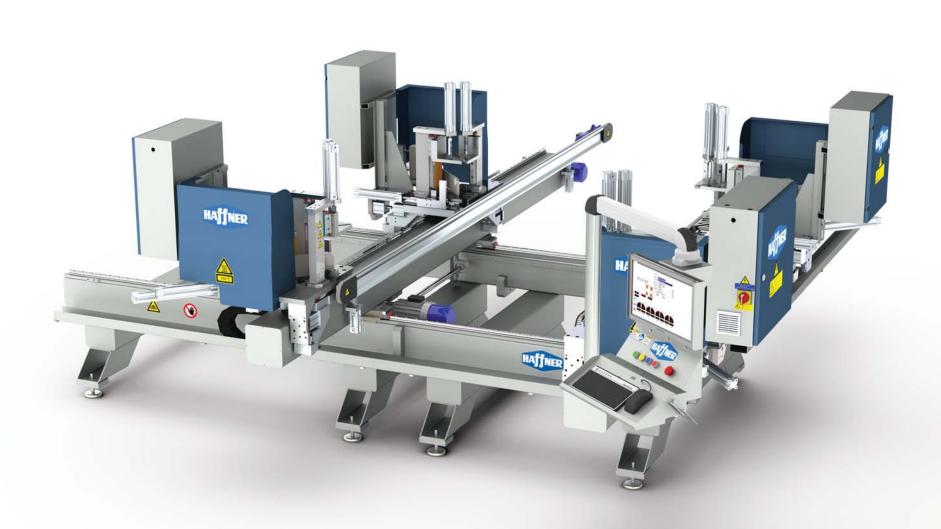

## **HWM-090** Horizontal Four Head Welding Machine (Parallel Welding)

- It welds the four corners of the PVC frames at 90° angle simultaneously and with high precision.
- Automatic production works in accordance with sample data from the window drawing program.
- It has a computer controlled (PID) heat control system to achieve welding strength within standards.
- Melting and welding temperature and time for each profile can be adjusted seperately.
- Long-lasting plate skin distibute heat without being affected from the working environment with its unique design.
- Pre-heated welding blades ensure good welding in cold weather conditions.
- · Welding mold change is fast and easy.
- The system includes 19" Led monitor, a high resolution PC with Windows 10 operating system, operating between 0 °C 55 °C without fan.
- Wireless network connection or data transfer from USB is possible.
- A database can be created with welding parameters of profiles determined by the user separately. (Up to 6000 pieces)
- It works effectively under right pressure with pressure control system.
- Welding axes are driven by a hardened steel ball screw that provides precision and durability.
- It can tolerate measurement errors caused during the cutting process up to 2 mm with the measurement control system.
- · Welds white and coloured profiles.
- Summer / winter operating mode is selected automatically. Central lubrication system facilitates machine maintenance.
- With the interface program developed by Haffner Haffner Makina Software Department, all error messages can be seen and displayed.
- It is possible to identify and solve problems by connecting automation sysytem with remote connection.