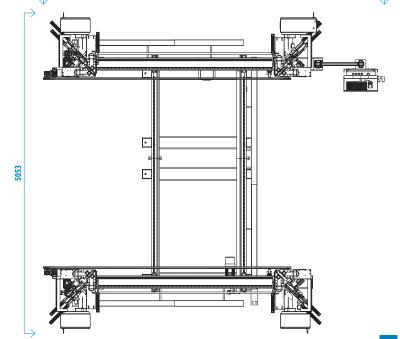

## **Technical Features**

- Power Supply: 415 V, 3~50-60 Hz
- Total Power Output: 11,75 kW, 30,9 A
- Air Pressure: 6-8 bar
- Air Consumption: 120 l/min.
- Max. Welding Length: 3000 mm x 2585 mm
- Min. Welding Length: 400 mm x 400 mm

- Max. Profile Height: 180 mm
- Min. Profile Height: 50 mm (30mm with special mould)
- · Max. Profile Width: 120 mm
- · Machine Height: 1730 mm
- · Machine Weight: 2150 kg

5377