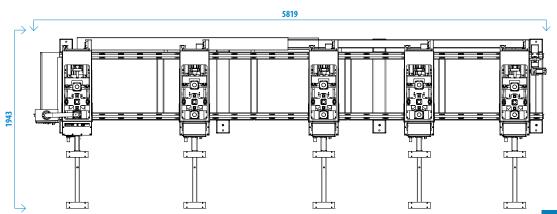

## **Technical Features**

• Power Supply: 220-440V, 3~60 Hz

• Power Output: 12 kW, 20 A

• Air Pressure: 6-8 bar

• Air Consumption: 200 l/min.

- Welding Angle: 45°, 90° and V

• Max. Welding Length: 4900 mm

• Min. Welding Length: 330 mm

• Max. Profile Width: 130 mm (90°)

• Max. Profile Height: 160 mm

• Machine Height: 2250 mm

• Machine Length: 4300 mm

• Machine Width: 1600 mm

• Machine Weight: 2000 kg