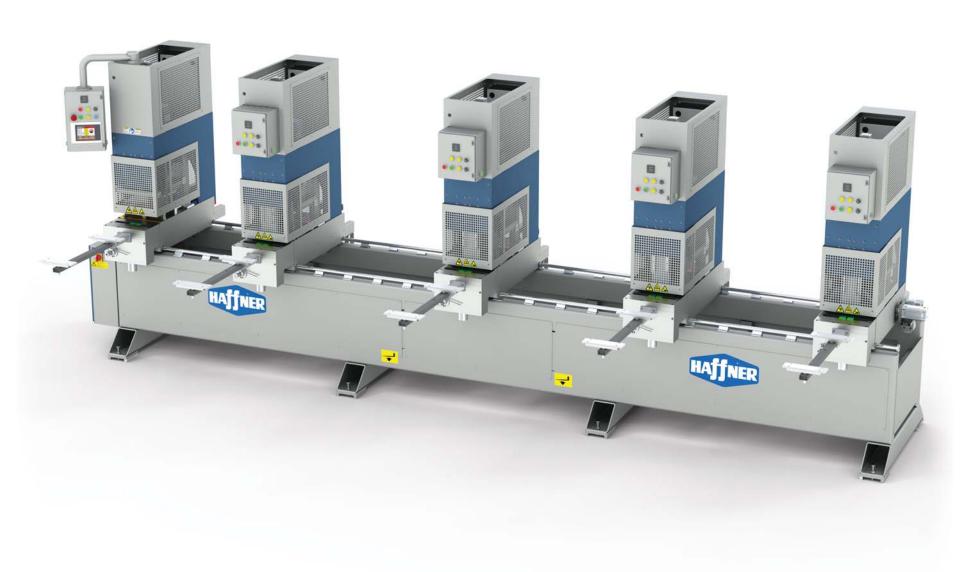

## SMR-5 Multi Head Welding Machine

## SMR-5 Multi Head Welding Machine

- PC controlled (PID) heat control system to sustain strong welding results in compliance with international standards.
- Rigid linear guideway systems to restrict the stretching and gaps.
- Heating temperature, melting and welding times can be adjusted individually for every profile type.
- Profile selecting system with revolver for 8 diff erent sizes.
- Multi head welding system which can work independently from each other.
- Each head can be controlled separately for transom or 90° welding.
- Welding moulds can be changed easily and fast.
- Foldable and height adjustable profile support system.
- Ability to weld PVC profiles in "H" and "T" shape at 90°.