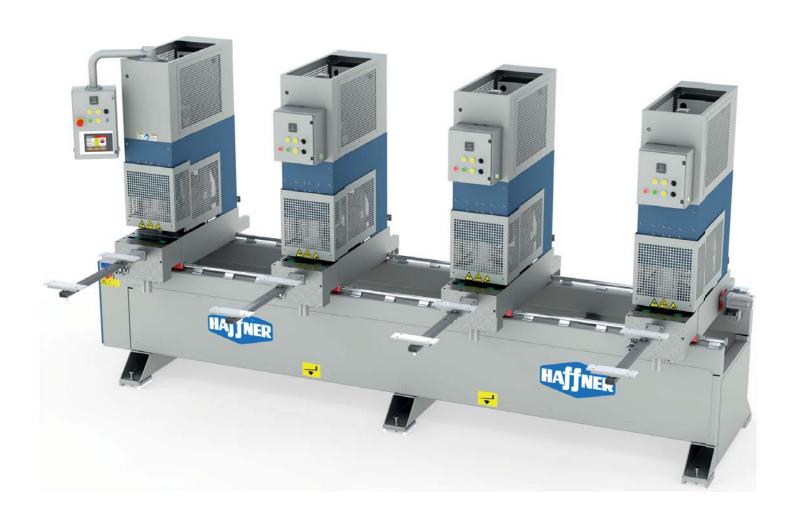

## SMR-4 Multi Head Welding Machine

## SMR-4 **Multi Head Welding Machine**

- PC controlled (PID) heat control system to sustain strong welding results in compliance with international standards.
- Rigid linear guideway systems to restrict the stretching and gaps.
- Heating temperature, melting and welding times can be adjusted individually for every profile type.
- Profile selecting system with revolver for 8 different sizes.
- Multi head welding system which can work independently from each other.
- Each head can be controlled separately for transom or 90° welding.
- Welding moulds can be changed easily and fast.
- Foldable and height adjustable profile support system.
- Ability to weld PVC profiles in "H" and "T" shape at 90°.
- · Automatic transom alignment system.
- Multi head welding machine with 3, 4 or 5 heads options.