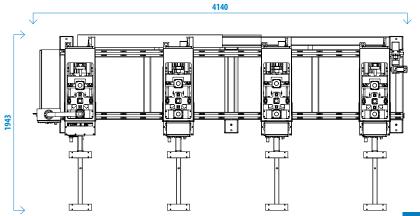

• Max. Profile Width: 130 mm (90°)

- Max. Profile Height: 190 mm
- · Machine Height: 2250 mm
- · Machine Length: 4140 mm
- Machine Width: 1943 mm
- Machine Weight: 2000 kg