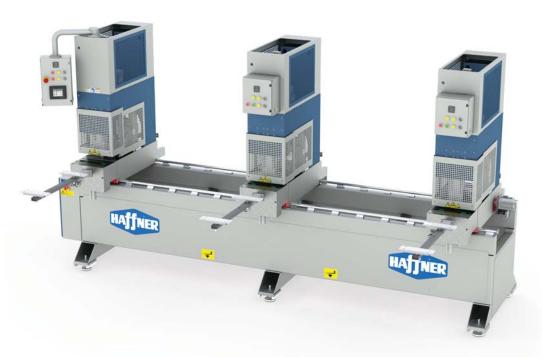

## SMR-3 **Multi Head Welding Machine**

## **Technical Features**

- Power Supply: 220-440V, 3~60 Hz
- Power Output: 7,5 kW, 25 A
- Air Pressure: 6-8 bar
- Air Consumption: 200 l/min.
- Welding Angel: 45°, 90° and V
- Max. Welding Length: 3200 mm
- Min. Welding Length: 330 mm
- Max. Profile Width: 130 mm (90°)