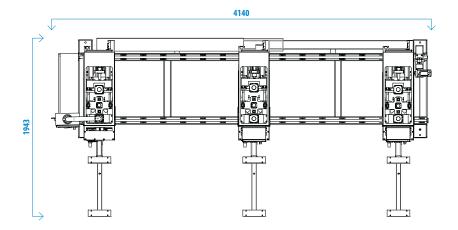

## **Technical Features**

- Power Supply: 220-440V, 3~60 Hz
- Power Output: 7,5 kW, 25 A
- Air Pressure: 6-8 bar
- Air Consumption: 200 l/min.
- Welding Angel: 45°, 90° and V
- Max. Welding Length: 3200 mm
- Min. Welding Length: 330 mm
- Max. Profile Width: 130 mm (90°)

6-8 bar

- Max. Profile Height: 160 mm
- · Machine Height: 2250 mm
- · Machine Length: 4300 mm
- Machine Width: 1600 mm
- Machine Weight: 2000 kg

- PC controlled (PID) heat control system to sustain strong welding results in compliance with international standards.
- Rigid linear guideway systems to restrict the stretching and gaps.
- Heating temperature, melting and welding times can be adjusted individually for every profile type.
- Profile selecting system with revolver for 8 diff erent sizes.
- Multi head welding system which can work independently from each other.
- Each head can be controlled separately for transom or 90° welding.
- Welding moulds can be changed easily and fast.
- Foldable and height adjustable profile support system.
- Ability to weld PVC profiles in "H" and "T" shape at 90°.
- · Automatic transom alignment system.
- Multi head welding machine with 3, 4 or 5 heads options.