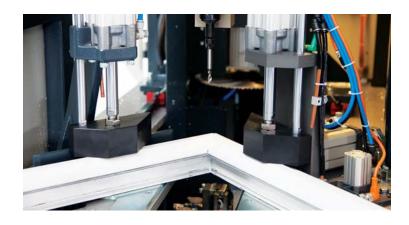

#### CK 180 Faster Turning Robot

- CN 772 CNC Corner Cleaning Machine works entegreated.
- Automatically transfers the frame or sash and positions the to be processed corners one by one into the corner cleaning machine.
- Tranports the processed frame or sash to the off loading area.