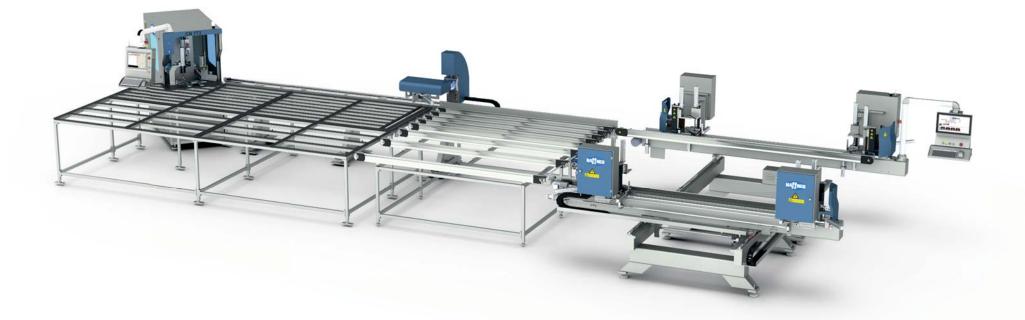

# SL2 Four Head Welding and CNC Corner Cleaning Machine

Single Line 2 Four Head Welding and CNC Corner Cleaning Machine

- Formed by the efficient combination of KD 658/20 Four Head Welding Machine, CK 187 Buffer Station, CK 180 Faster Turning Robot and CN 772 CNC corner cleaning machine in one production unit.
- Welded frame or sash is automatically transferred to the corner cleaning machine with all the data about the profile.
- CN 772 Corner Cleaning Machine can start cleaning the corners while the Four Head Welding Machine starts the welding process.
- High mechanical stability, servo controlled CK 180 Faster Turning Robot enables fast and stable turning with high accuracy.
- Small frames take 1 second, large frames take 1,5 to 4 seconds. The positioning can be done by turning the corner.
- Profile identification informations is automatically transferred from the welding machine.
- Durable and precision movement of axis due to hardened rack and zero backlash geraboxes used in the gear system.
- By online connection to the entire system, remote detection of malfunctions and maintenance is available.
- Data transfer is available via network and connection or USB storage.
- · Central lubrication system to eases the machine maintenance.

### **BUFFER CK 187 Cooling Station**

- Cooling station which transfers the welded frames or sashes from four head welding machine to turning station for corner cleaning.
- Waiting time for cooling is controlled by the computer of the welding machine.

#### CK 180 Faster Turning Robot

- CN 772 CNC Corner Cleaning Machine works entegreated.
- Automatically transfers the frame or sash and positions the to be processed corners one by one into the corner cleaning machine.
- Tranports the processed frame or sash to the off loading area.