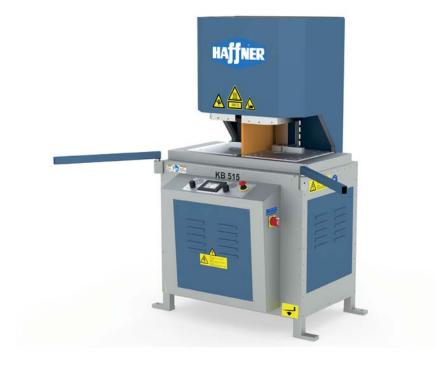

## KB-515 Single Head Welding Machine

## **Technical Features**

- Power Supply: 230 V, 50-60 Hz
- Total Power Output: 1,5 kW
- Air Pressure: 6-8 bar
- Air Consumption: 28 l/min
- Max. Profile Width: 200 mm (180°)
- Max. Profile Height: 180 mm
- Min. Profile Height: 30 mm

- Machine Height: 1670 mm
- Machine Length: 1850 mm
- Machine Width: 1035 mm
- Machine Weight: 360 kg

- Strongly welds PVC profiles at variable angles between 45° 180°.
- Welds both colored and white profiles with 1,2 mm welding seam restriction.
- Melting and welding time are digitally adjusted.
- All operations are controlled by the digital touchscreen display.
- Long lasting heating plates distribute heat homogenously.
- Ability to clean the heater plates easily.
- Long lasting teflon usage and easy change by special teflon system.
- Practical welding fixture changing system.
- The profiles are clamped simultaneously by foot pedal switch.