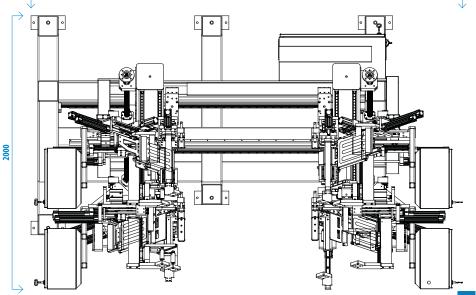

## HWM-080/20 Vertical Four Head Welding Machine (Double Deck)

## HWM-080/20 Vertical Four Head Welding Machine (Double Deck)

- Welds four corners of PVC profiles simultaneously at 90° with high accuracy.
- At automatic production mode, works according to the data obtained from window-door production software.
- PC controlled (PID) heat control system to sustain strong welding results in compliance with international standards.
- Heating temperature, melting and welding times can be adjusted individually for each profile type.
- Specially designed long lasting heating plates distributes heat homogenously without being affected from weather conditions.
- Welding fixtures can be changed easily and fast.
- High performance industrial PC with Windows 10 embedded operating systems and working between 0°C 55°C without the need for a fan.
- 19" Led monitor, data transfer via network connection or USB is available. It is possible to create a database of welding parameters for every individual profile defined by the user. (Up to 6000 parameters)
- All heads are moved by hardened steel ball screw which provides accuracy and durability.
- By measurement control system, cutting length defects up to 2 mm can be recovered. Settings for white and colored profiles can easily be done.
- Summer / winter working mode is automatically selected.
- · Central lubrication system eases maintenance.
- Long lasting Teflon usage and easy change by special Teflon system. All error messages can be monitored from the screen by the software developed by Haffner Machinery Software Department.
- By online connection to the entire system, remote detection of malfunctions and maintenance is available.

· Max. Profile Height: 180 mm

• Min. Profile Height: 30 mm

Max. Profile Width: 120 mm

· Machine Height: 3230 mm

· Machine Weight: 2300 kg

3150