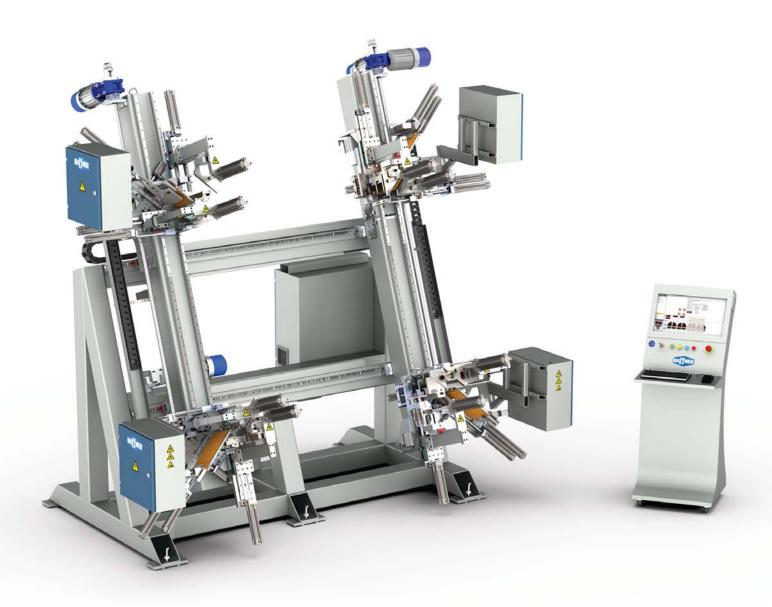

## HWM-080/20 Vertical Four Head Welding Machine (Double Deck)

## HWM-080/20 Vertical Four Head Welding Machine (Double Deck)

- Welds four corners of PVC profiles simultaneously at 90° with high accuracy.
- At automatic production mode, works according to the data obtained from window-door production software.
- PC controlled (PID) heat control system to sustain strong welding results in compliance with international standards.
- Heating temperature, melting and welding times can be adjusted individually for each profile type.
- Specially designed long lasting heating plates distributes heat homogenously without being affected from weather conditions.
- Welding fixtures can be changed easily and fast.
- High performance industrial PC with Windows 10 embedded operating systems and working between 0°C 55°C without the need for a fan.
- 19" Led monitor, data transfer via network connection or USB is available. It is possible to create a database of welding parameters for every individual profile defined by the user. (Up to 6000 parameters)
- All heads are moved by hardened steel ball screw which provides accuracy and durability.
- By measurement control system, cutting length defects up to 2 mm can be recovered. Settings for white and colored profiles can easily be done.
- Summer / winter working mode is automatically selected.
- · Central lubrication system eases maintenance.
- Long lasting Teflon usage and easy change by special Teflon system. All error messages can be monitored from the screen by the software developed by Haffner Machinery Software Department.
- By online connection to the entire system, remote detection of malfunctions and maintenance is available.