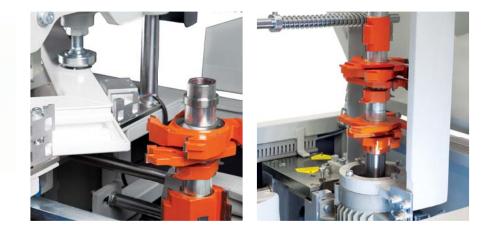

- Max. Profile Height: 170 mm
- Min. Profile Height: 40 mm
- Machine Height: 1500 mm
- Machine Length: 780 mm + 1360 mm
- Machine Width: 1075 mm + 630 mm
- Machine Weight: 250 kg

- Cleans the welding seam on lower, upper surfaces of welded profiles with grooving knives.
- Mills the welding seam at the outer corners of welded profiles with four different set of disk cutters.
- Full automatic PLC operating system.
- Automatic identification and cutter set positioning for frame and sash profiles.
- All operations are controlled by the digital touch screen display.
- Four different cutter sets can be settled. All operations are controlled by the digital touchscreen display.
- Automatic system for pushing the welded profiles to the back fence to provide accurate centering.
- The profiles are fixed by horizontal clamps to ensure optimum work piece fixing.
- Standard equipped with profile support arms.