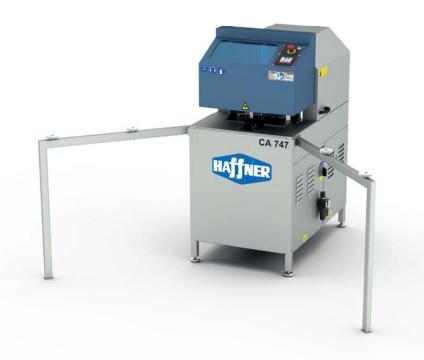

## CA-747 Corner Cleaning Machine

## **Technical Features**

- Power Supply: 400 V, 3~50-60 Hz
- Total Power Output: 1,1 kW
- Air Pressure: 6-8 bar
- Air Consumption: 75 l/min.
- Saw Diameter: Ø 160 mm
- Spindle Speed: 2800 rpm
- Max. Profile Width: 120 mm
- Min. Profile Width: 30 mm

- Max. Profile Height: 170 mm
- Min. Profile Height: 40 mm
- Machine Height: 1500 mm
- Machine Length: 780 mm + 1360 mm
- Machine Width: 1075 mm + 630 mm
- Machine Weight: 250 kg

- Cleans the welding seam on lower, upper surfaces of welded profiles with grooving knives.
- Mills the welding seam at the outer corners of welded profiles with four different set of disk cutters.
- Full automatic PLC operating system.
- Automatic identification and cutter set positioning for frame and sash profiles.
- All operations are controlled by the digital touch screen display.
- Four different cutter sets can be settled. All operations are controlled by the digital touchscreen display.
- Automatic system for pushing the welded profiles to the back fence to provide accurate centering.
- The profiles are fixed by horizontal clamps to ensure optimum work piece fixing.
- Standard equipped with profile support arms.