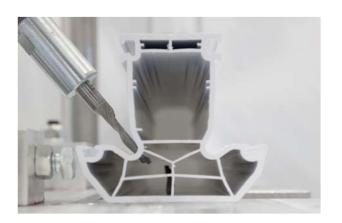

- Max. Routing Length: 50 mm
- Max. Profile Dimensions: 90 mm x 90 mm
- Machine Height: 1260 mm
- Machine Length: 800 mm
- Machine Width: 760 mm
- Machine Weight: 102 kg

- Mills water drain slots and opens ventilation holes on PVC profiles at various angles.
- Three frequency controlled (inverter) high speed motors mills drain slots on different surfaces of the profile.
- Motors can work individually. Routing speeds can be adjusted independently.
- Easy to adjust according to different profile cross sections.
- The upper routing unit automatically positions itself to left or right side of the profile.
- Pneumatic profile clamping.