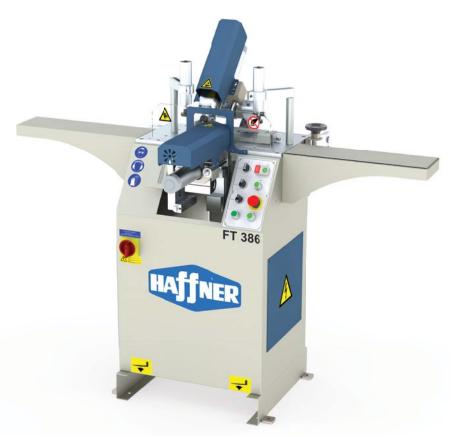

## FT-386 Drain Slot Router

## **Technical Features**

- Power Supply: 230 V, 50-60 Hz
- Total Power Output: 0,8 kW
- Power Output of Each Motor: 0,37 kW
- Air Pressure: 6-8 bar
- Air Consumption: 18 l/min.
- Stroke: 25 mm
- Spindle Speed: 18000 rpm

- Max. Routing Length: 50 mm
- Max. Profile Dimensions: 90 mm x 90 mm
- Machine Height: 1260 mm
- Machine Length: 800 mm
- Machine Width: 760 mm
- Machine Weight: 102 kg

- Mills water drain slots and opens ventilation holes on PVC profiles at various angles.
- Three frequency controlled (inverter) high speed motors mills drain slots on different surfaces of the profile.
- Motors can work individually. Routing speeds can be adjusted independently.
- Easy to adjust according to different profile cross sections.
- The upper routing unit automatically positions itself to left or right side of the profile.
- Pneumatic profile clamping.