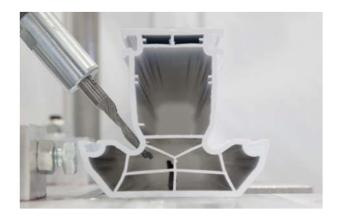

- Max. Routing Length: 50 mm
- Max. Profile Dimensions: 90 mm x 90 mm
- Machine Height: 1260 mm
- Machine Length: 800 mm
- Machine Width: 760 mm
- Machine Weight: 95 kg

- Mills water drain slots and opens ventilation holes on PVC profiles at various angles.
- Two frequency controlled (inverter) high speed motors mills drain slots on different surfaces of the profile.
- Motors can work individually. Routing speeds can be adjusted independently.
- Easy to adjust according to different profile cross sections.
- The upper routing unit automatically positions itself to left or right side of the profile.
- Pneumatic profile clamping.