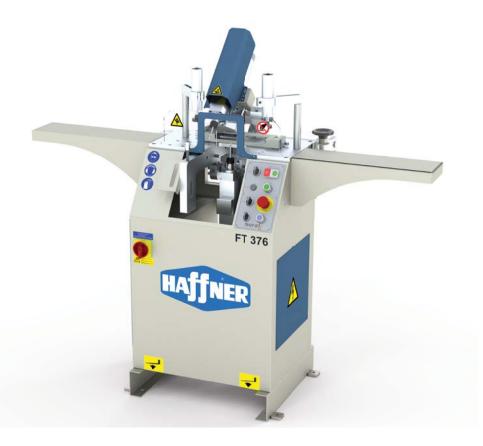

## FT-376 Drain Slot Router

## **Technical Features**

- Power Supply: 230 V, 50-60 Hz
- Total Power Output: 0,8 kW
- Power Output of Each Motor: 0,37 kW
- Air Pressure: 6-8 bar
- Air Consumption: 18 l/min.
- Stroke: 25 mm
- Spindle Speed: 18000 rpm

- Max. Routing Length: 50 mm
- Max. Profile Dimensions: 90 mm x 90 mm
- Machine Height: 1260 mm
- Machine Length: 800 mm
- Machine Width: 760 mm
- Machine Weight: 95 kg

- Mills water drain slots and opens ventilation holes on PVC profiles at various angles.
- Two frequency controlled (inverter) high speed motors mills drain slots on different surfaces of the profile.
- Motors can work individually. Routing speeds can be adjusted independently.
- Easy to adjust according to different profile cross sections.
- The upper routing unit automatically positions itself to left or right side of the profile.
- Pneumatic profile clamping.