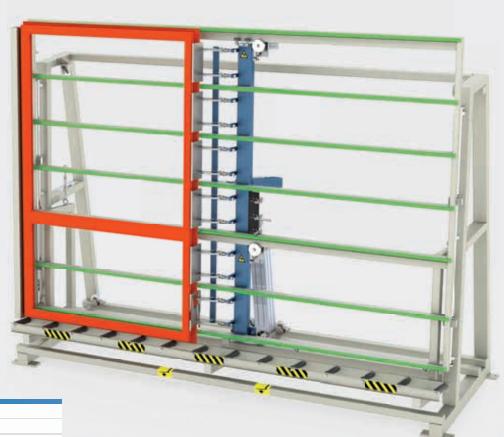

## CT-303 Glass Assembly Machine

ASSEMBLY MACHINES » CT-303

- Fast assembly of windows, doors and elements.
- The upwards slide movement of tha table eases working on the frames
- Maintainence and accurate balance by means of parallel clamping unit.
- The glazed frame can be packed and then transferred effortlessly by sliding on the reels.

## Technical Features:

| Max. Frame Height: 2000 mm | Machine Height: 2250 mm |
|----------------------------|-------------------------|
| Max. Frame Length: 2360 mm | Machine Length: 3000 mm |
| Max. Frame Weight: 120 kg  | Machine Width: 1000 mm  |
| Air Pressure: 6-8 bar      | Machine Weight: 410 kg  |
| Air Consumption: 50 l/min. |                         |
|                            |                         |
|                            |                         |
|                            |                         |
|                            |                         |