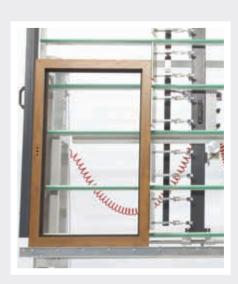

## CT-303 Glass Assembly Machine

ASSEMBLY MACHINES » CT-303

- Fast assembly of windows, doors and elements.
- The upwards slide movement of tha table eases working on the frames
- Maintainence and accurate balance by means of parallel clamping unit.
- The glazed frame can be packed and then transferred effortlessly by sliding on the reels.