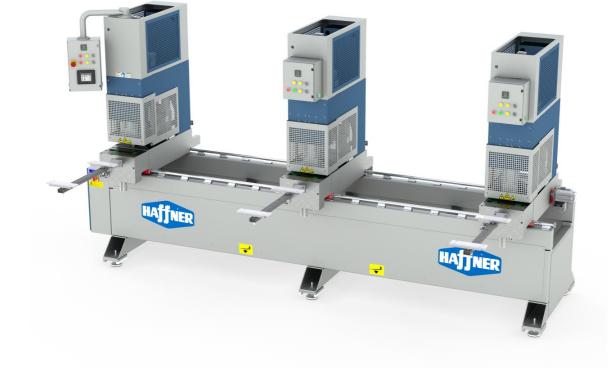

## **SMR-3 Multi Head Welding Machine**

PC controlled (PID) heat control system to sustain strong welding results in compliance with international standards.

Rigid linear guideway systems to restrict the stretching and gaps.

Heating temperature, melting and welding times can be adjusted individually for every profile type

Profi le selecting system with revolver for 8 diff erent sizes.

Multi head welding system which can work independently from each other.

Each head can be controlled separately for transom or 90° welding.

Welding moulds can be changed easily and fast.

Foldable and height adjustable profi le support system.

Ability to weld PVC profi les in "H" and "T" shape at 90°.

 $\label{lem:automatic} \textbf{Automatic Transom Alignment System}.$ 

Multi Head Welding machine with 3, 4 or 5 heads options

| Technical Features :                         |                              |
|----------------------------------------------|------------------------------|
| Power Supply: 220-440V, 3~ 60 Hz             | Max. Profi le Height: 160 mm |
| ower Output: 7,5 kW, 25 A                    | Welding Angel: 45°,90° and V |
| Air Pressure: 6-8 bar                        | Machine Height: 2250 mm      |
| Air Consumption: 200 l/min                   | Machine Length: 4300 mm      |
| Max. Profile Width: 130 mm (for 90° Welding) | Machine Width: 1600 mm       |
| Max. Welding Length: 3200 mm                 | Machine Weight: 2000 kg      |
| Min. Welding Length: 330 mm                  |                              |