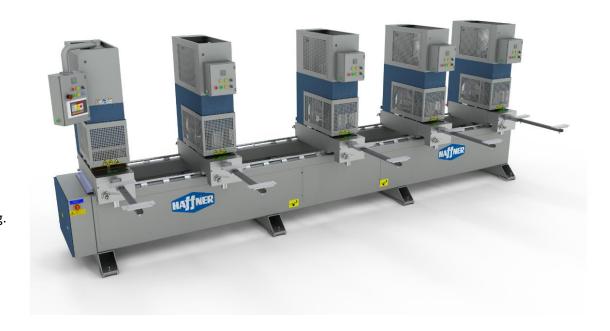

## **SMR-5 Multi Head Welding Machine**

PC controlled (PID) heat control system to sustain strong welding results in compliance with international standards.

Rigid linear guideway systems to restrict the stretching and gaps.

Heating temperature, melting and welding times can be adjusted individually for every profile type

Profi le selecting system with revolver for 8 diff erent sizes.

Multi head welding system which can work independently from each other.

Each head can be controlled separately for transom or 90° welding.

Welding moulds can be changed easily and fast.

Foldable and height adjustable profi le support system.

Ability to weld PVC profi les in "H" and "T" shape at 90°.