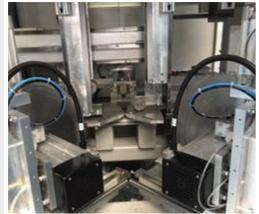

## **SBA-2 PVC 120 E**

PROFILE PROCESSING CENTERS » SBA-2 PVC 120 E

- All sawing, routing, drilling, marking operations and able to do special cutting operations V-notch, Y-Notch, Arrowhead cutting on PVC profiles are gathered in one machine controlled by computer.
- Able to work in high speed and precision thanks to 7 axis controlled by servo motors
- Stacking of 10 profiles (Max. 6500 mm length)
- · Programmable Gripper Unit with zero point positioning.
- 12 Tool dedicated routing station with option for special tooling if required.
- Cutting Station with 3 x 550mm diameter Saw-blades for greater accuracy and speed
- · Automatic profile support system to avoid rolling of profiles
- Automatic conveyor belt system to transport scrap profiles to waste container.
- Manual barcode labeling system integrated with single-lines.
- Extraction system for saw unit.
- High performance 15" touch industrial PC with Windows 10 Embedded operating system, worked between 0°C and 55°C without the need for a fan.
- Ability to see all error messages on the screen with the interface program.
- Data transfer is available via network connection or USB interface.
- · Central lubrication system to eases the machine maintenance.

## **Operating Features:**

- 45-90-45 Cutting for Square , Mitre, V-Notch, Y-Notch and Arrow Head cutting.
- Drainage, Concealed, Face, Internal or Externally glazed.
- Friction stay marking, Keeps, Door hinges and Low Threshold.
- Frame and Sash Routing. Single 3 or 4 Point,
- French, Bifold, Patio Doors etc.
- Letter Boxes and Fixing Holes . Espagnollette, Shootbolt, Tilt and Turn and Reversible Locks.
- Frame Drilling, Reinforcement marking. Manual Labelling with Zebra Printer.