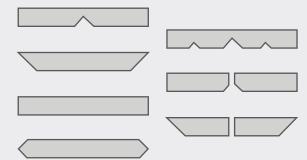

## **Operating Features:**

- 45-90-45 Cutting for Square , Mitre, V-Notch, Y-Notch and Arrow Head cutting.
- Drainage, Concealed, Face, Internal or Externally glazed.
- Friction stay marking, Keeps, Door hinges and Low Threshold.
- Frame and Sash Routing. Single 3 or 4 Point,
- French, Bifold, Patio Doors etc.
- Letter Boxes and Fixing Holes . Espagnollette, Shootbolt, Tilt and Turn and Reversible Locks.
- Frame Drilling, Reinforcement marking. Manual Labelling with Zebra Printer.