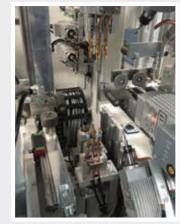

## **SBA-2 PVC 120 E**

PROFILE PROCESSING CENTERS » SBA-2 PVC 120 E

- All sawing, routing, drilling, marking operations and able to do special cutting operations V-notch, Y-Notch, Arrowhead cutting on PVC profiles are gathered in one machine controlled by computer.
- Able to work in high speed and precision thanks to 7 axis controlled by servo motors
- Stacking of 10 profiles (Max. 6500 mm length)
- · Programmable Gripper Unit with zero point positioning.
- 12 Tool dedicated routing station with option for special tooling if required.
- Cutting Station with 3 x 550mm diameter Saw-blades for greater accuracy and speed
- · Automatic profile support system to avoid rolling of profiles
- Automatic conveyor belt system to transport scrap profiles to waste container.
- Manual barcode labeling system integrated with single-lines.
- Extraction system for saw unit.
- High performance 15" touch industrial PC with Windows 10 Embedded operating system, worked between 0°C and 55°C without the need for a fan.
- Ability to see all error messages on the screen with the interface program.
- Data transfer is available via network connection or USB interface.
- · Central lubrication system to eases the machine maintenance.