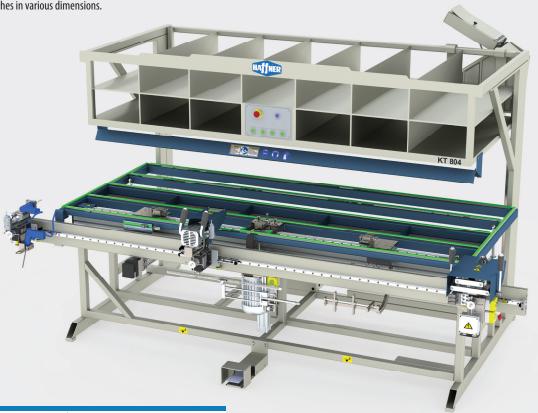

## KT-804 Sash Assembly Machine

ASSEMBLY MACHINES » KT-804

- Punch unit for cropping the single or tilt and turn espagnolette latches as well as scissor hinges according to sash dimension without measuring.
- · Serial and high quality standard assembly of single or tilt and turn opening system window and door sashes in various dimensions.
- Optimization of sash assembling by combination of different processes at one table.
- Triple drilling for handles and milling for espagnolette latch canals with easy positioning of the tools.
- Automatic screwing unit with height adjustment for espagnolette latches and scissor hinges.
- Drilling of hinge holes without measuring for the location.
- The work table can be shifted 15° for ergonomic working.
- Standard equipped with shelves for hardware and other tools.

## **Technical Features:**

| • Power supply: 400V, 1~, 50/60 Hz                                  | Maximum profile width: 100 mm (3.94 in.)            | Machine height: 2150 mm (84.64 in.)      |
|---------------------------------------------------------------------|-----------------------------------------------------|------------------------------------------|
| Triple drill power output: 1.1 kW (1.47 hp)                         | • Screw head diameter: 5 – 9.8 mm (0.20 - 0.39 in.) | Machine length: 3500 mm (137.79 in.)     |
| Milling power output: 1.1 kW (1.47 hp)                              | • Screw length: 10 - 35 mm (0.39 – 1.38 in.)        | Machine width: 2880 mm (113.38 in.)      |
| Triple drill spindle speed: 900 rpm                                 | Working air pressure: 6-8 bar (90 – 120 psi)        | Machine weight (net): 950 kg (2,094 lb.) |
| Minimum inner frame size: 270 mm (10.62 in.) x 270 mm (10.62 in.)   | Air consumption: 80 l/min. (2.83 cfm)               |                                          |
| Maximum inner frame size: 2260 mm (88.97 in.) x 2260 mm (88.97 in.) |                                                     |                                          |
| Maximum profile height: 90 mm (3.54 in.)                            |                                                     |                                          |
| Minimum profile width: 42 mm (1.65 in.)                             |                                                     |                                          |
|                                                                     |                                                     |                                          |