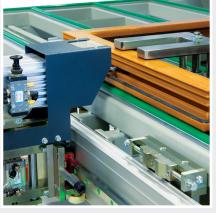

## KT-804 Sash Assembly Machine

ASSEMBLY MACHINES » KT-804

- Punch unit for cropping the single or tilt and turn espagnolette latches as well as scissor hinges according to sash dimension without measuring.
- · Serial and high quality standard assembly of single or tilt and turn opening system window and door sashes in various dimensions.
- Optimization of sash assembling by combination of different processes at one table.
- Triple drilling for handles and milling for espagnolette latch canals with easy positioning of the tools.
- Automatic screwing unit with height adjustment for espagnolette latches and scissor hinges.
- Drilling of hinge holes without measuring for the location.
- The work table can be shifted 15° for ergonomic working.
- Standard equipped with shelves for hardware and other tools.