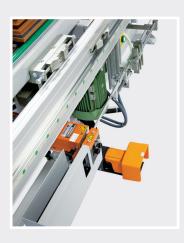

## KT-804 Sash Assembly Machine

ASSEMBLY MACHINES » KT-804

- Punch unit for cropping the single or tilt and turn espagnolette latches as well as scissor hinges according to sash dimension without measuring.
- · Serial and high quality standard assembly of single or tilt and turn opening system window and door sashes in various dimensions.
- Optimization of sash assembling by combination of different processes at one table.
- Triple drilling for handles and milling for espagnolette latch canals with easy positioning of the tools.
- Automatic screwing unit with height adjustment for espagnolette latches and scissor hinges.
- Drilling of hinge holes without measuring for the location.
- The work table can be shifted 15° for ergonomic working.
- Standard equipped with shelves for hardware and other tools.