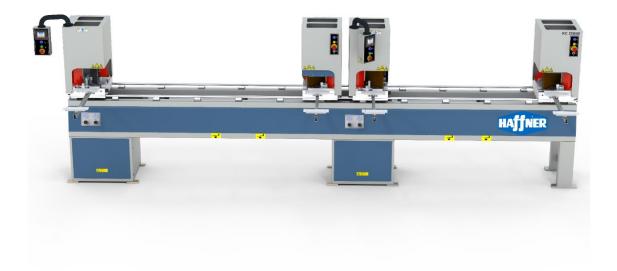

## KC-258 – 40 Heritage Double Head Welding Machine

Welds two corners of PVC profiles with a single operation

Controlled fusion limitation for double side HTL welding

Fixed left head allows welding at variable angles (60°180°)

Movable head is locked in position by pneumatic braking

Welds white profiles as well as coloured profiles (0.2 mm welding seam restriction)

All operations can be controlled automatically

Two hand safety operation

Fully guarded

Ability to clean the heater plates easily

Special setting plate for double side HTL welding

Special heater plate for double side HTL welding

Turret stop positioning for heater plate and setting plate for double side HTL welding