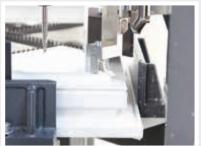

## CN-770/20 CNC Corner Cleaning Machine

**CORNER CLEANING MACHINES » CN-770/20** 

- 2 axis high-speed servo controls enables fast working with high accuracy.
- Using different grooving knives enables high quality surface cleaning.
- Ultimate results in corner cleaning by specially designed 11 different tools.
- · White and colored frames as well as gasket retracted and plain profiles can be chosen from the screen and cleaned automatically.
- Ergonomic operator terminal can be easily moved to every corner around the machine.
- 15" touch screen high performance industrial PC with Windows 10 Embedded operating systems and working between 0°C 55°C without the need for a fan.
- User friendly unique interface developed by Haffner Machinery Software Department enables to create new programs and edit the existing ones easily by using the .dxf drawings of profiles on the screen.
- The software cleans unnecessary processes and sustains maximum security against virus attacks and user faults at every system start-up and turn-off.
- Ability to connect to a single line machine.
- All error messages can be monitored from the screen.
- By online connection to the entire system, remote detection of malfunctions and maintenance is available.
- Data transfer is available via network connection or USB interface.
- Infinite number of profile dimensions and properties can be stored.
- Ability to automatically back-up daily data on internal storage unit.
- With shift monitoring system, all operations can be controlled daily, weekly, monthly and yearly.
- Central lubrication system to eases the machine maintenance.
- The rails are specially coated to prevent corrosion.