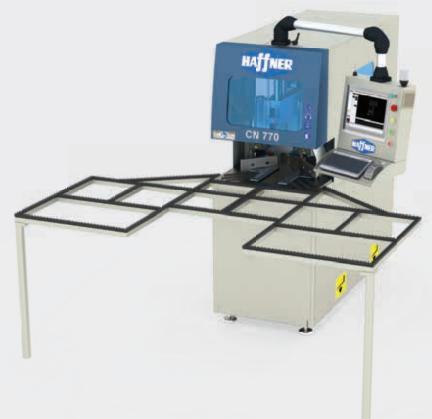

## CN-770/20 CNC Corner Cleaning Machine

**CORNER CLEANING MACHINES » CN-770/20** 

- 2 axis high-speed servo controls enables fast working with high accuracy.
- Using different grooving knives enables high quality surface cleaning.
- Ultimate results in corner cleaning by specially designed 11 different tools.
- · White and colored frames as well as gasket retracted and plain profiles can be chosen from the screen and cleaned automatically.
- Ergonomic operator terminal can be easily moved to every corner around the machine.
- 15" touch screen high performance industrial PC with Windows 10 Embedded operating systems and working between 0°C 55°C without the need for a fan.
- User friendly unique interface developed by Haffner Machinery Software Department enables to create new programs and edit the existing ones easily by using the .dxf drawings of profiles on the screen.
- The software cleans unnecessary processes and sustains maximum security against virus attacks and user faults at every system start-up and turn-off.
- Ability to connect to a single line machine.
- All error messages can be monitored from the screen.
- By online connection to the entire system, remote detection of malfunctions and maintenance is available.
- Data transfer is available via network connection or USB interface.
- Infinite number of profile dimensions and properties can be stored.
- Ability to automatically back-up daily data on internal storage unit.
- With shift monitoring system, all operations can be controlled daily, weekly, monthly and yearly.
- Central lubrication system to eases the machine maintenance.
- The rails are specially coated to prevent corrosion.

## **Technical Features:**

| • Power Supply: 400 V, 3 ~ 50-60 Hz      | Air Consumption: 94 l/min.                                 |
|------------------------------------------|------------------------------------------------------------|
| Total Power Output: 7 kW, 18 A           | Machine Height: 1960 mm                                    |
| Cutter Diameter: Ø 250 mm                | Machine Length: 1720 mm (2780 mm with frame support table) |
| Min. Inner Frame Dimension: 340 x 340 mm | Machine Width: 750 mm (2200 mm with frame support table)   |
| Max. Profile Height: : 170 mm            | Machine Weight: 500 kg                                     |
| Min. Profile Height: 30 mm               |                                                            |
| Max. Profile Width: 120 mm               |                                                            |
| Air Pressure: 6-8 bar                    |                                                            |
|                                          |                                                            |