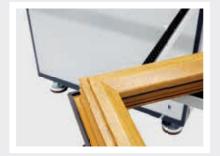

## CN-770/20 CNC Corner Cleaning Machine

**CORNER CLEANING MACHINES » CN-770/20** 

- 2 axis high-speed servo controls enables fast working with high accuracy.
- Using different grooving knives enables high quality surface cleaning.
- Ultimate results in corner cleaning by specially designed 11 different tools.
- · White and colored frames as well as gasket retracted and plain profiles can be chosen from the screen and cleaned automatically.
- Ergonomic operator terminal can be easily moved to every corner around the machine.
- 15" touch screen high performance industrial PC with Windows 10 Embedded operating systems and working between 0°C 55°C without the need for a fan.
- User friendly unique interface developed by Haffner Machinery Software Department enables to create new programs and edit the existing ones easily by using the .dxf drawings of profiles on the screen.
- The software cleans unnecessary processes and sustains maximum security against virus attacks and user faults at every system start-up and turn-off.
- Ability to connect to a single line machine.
- All error messages can be monitored from the screen.
- By online connection to the entire system, remote detection of malfunctions and maintenance is available.
- Data transfer is available via network connection or USB interface.
- Infinite number of profile dimensions and properties can be stored.
- Ability to automatically back-up daily data on internal storage unit.
- With shift monitoring system, all operations can be controlled daily, weekly, monthly and yearly.
- Central lubrication system to eases the machine maintenance.
- The rails are specially coated to prevent corrosion.