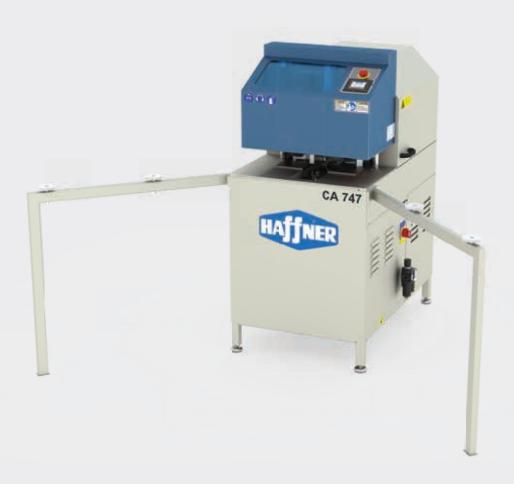

## CA-747 Corner Cleaning Machine

**CORNER CLEANING MACHINES » CA-747** 

- Cleans the welding seam on lower, upper surfaces of welded profiles with grooving knives.
- Mills the welding seam at the outer corners of welded profiles with four different set of disk cutters.
- Full automatic PLC operating system.
- Automatic identification and cutter set positioning for frame and sash profiles.
- All operations are controlled by the digital touch screen display.
- Four different cutter sets can be settled. All operations are controlled by the digital touchscreen display.
- Automatic system for pushing the welded profiles to the back fence to provide accurate centering.
- The profiles are fixed by horizontal clamps to ensure optimum work piece fixing.
- Standard equipped with profile support arms.

## Technical Features :

| • Power Supply : 400 V, 3 ~ 50-60 Hz | Air Consumption: 75 I/min.                     |
|--------------------------------------|------------------------------------------------|
| Total Power Output: 1,1 kW           | Machine Height: 1500 mm                        |
| Spindle Speed: 2800 rpm              | Machine Length: 780 mm +1360 mm ( with arms )  |
| Max. Cutter Diameter: Ø 160 mm       | • Machine Width: 1075 mm +630 mm ( with arms ) |
| Max. Profile Width: 120 mm           | Machine Weight: 250 kg                         |
| Max. Profile Height: : 90 mm         |                                                |
| Min. Profile Height: 40 mm           |                                                |
| Air Pressure: 6-8 bar                |                                                |
|                                      |                                                |