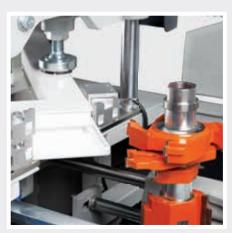

## CA-747 Corner Cleaning Machine

**CORNER CLEANING MACHINES » CA-747** 

- Cleans the welding seam on lower, upper surfaces of welded profiles with grooving knives.
- Mills the welding seam at the outer corners of welded profiles with four different set of disk cutters.
- Full automatic PLC operating system.
- Automatic identification and cutter set positioning for frame and sash profiles.
- All operations are controlled by the digital touch screen display.
- Four different cutter sets can be settled. All operations are controlled by the digital touchscreen display.
- Automatic system for pushing the welded profiles to the back fence to provide accurate centering.
- The profiles are fixed by horizontal clamps to ensure optimum work piece fixing.
- Standard equipped with profile support arms.