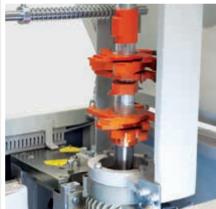

## CA-747 Corner Cleaning Machine

**CORNER CLEANING MACHINES » CA-747** 

- Cleans the welding seam on lower, upper surfaces of welded profiles with grooving knives.
- Mills the welding seam at the outer corners of welded profiles with four different set of disk cutters.
- Full automatic PLC operating system.
- Automatic identification and cutter set positioning for frame and sash profiles.
- All operations are controlled by the digital touch screen display.
- Four different cutter sets can be settled. All operations are controlled by the digital touchscreen display.
- Automatic system for pushing the welded profiles to the back fence to provide accurate centering.
- The profiles are fixed by horizontal clamps to ensure optimum work piece fixing.
- Standard equipped with profile support arms.